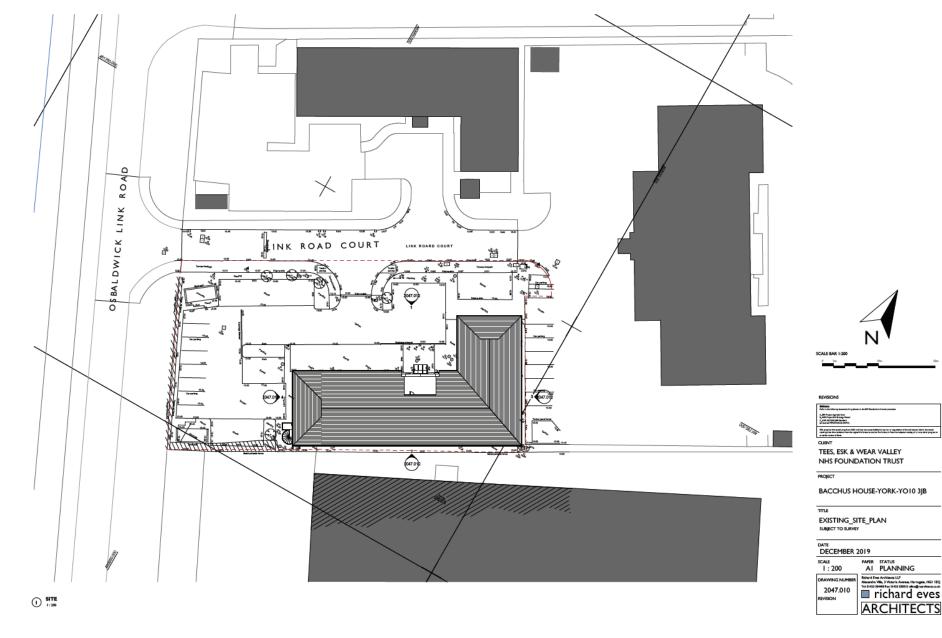

19/02738/FULM - Etas Ltd, Bacchus House, Link Road Court, Osbaldwick Link Road, Osbaldwick, York

## Proposed change of use from offices (Use Class B1) to health care unit (Use Class D1), and single storey extension and flat roof canopy to the north west elevation.



#### Front Elevation



CITY OF YORK COUNCIL

# Site of Proposed Extension





### Existing Car Park (1)





#### Existing Car park (2)





#### Access to Osbaldwick Link Road, Site on Left

CITY OF

C O U N C I L

DI



Neighbouring buildings, Site on Right





#### Site Location Plan







City of York Council Area Planning Sub Committee Meeting - 20th August 2020

#### Existing Site Layout





#### **Existing Elevations**

CITY OF

COUNCIL









SCALE BAR 1:10

∗∢

Å 5Þ



City of York Council Area Planning Sub Committee Meeting - 20th August 2020

≁

SECTION KEY



| DECEMBER 2019  |                                                                                                                                                        |          |
|----------------|--------------------------------------------------------------------------------------------------------------------------------------------------------|----------|
| SCALE          | PAPER                                                                                                                                                  | STATUS   |
| As indicated   | AI