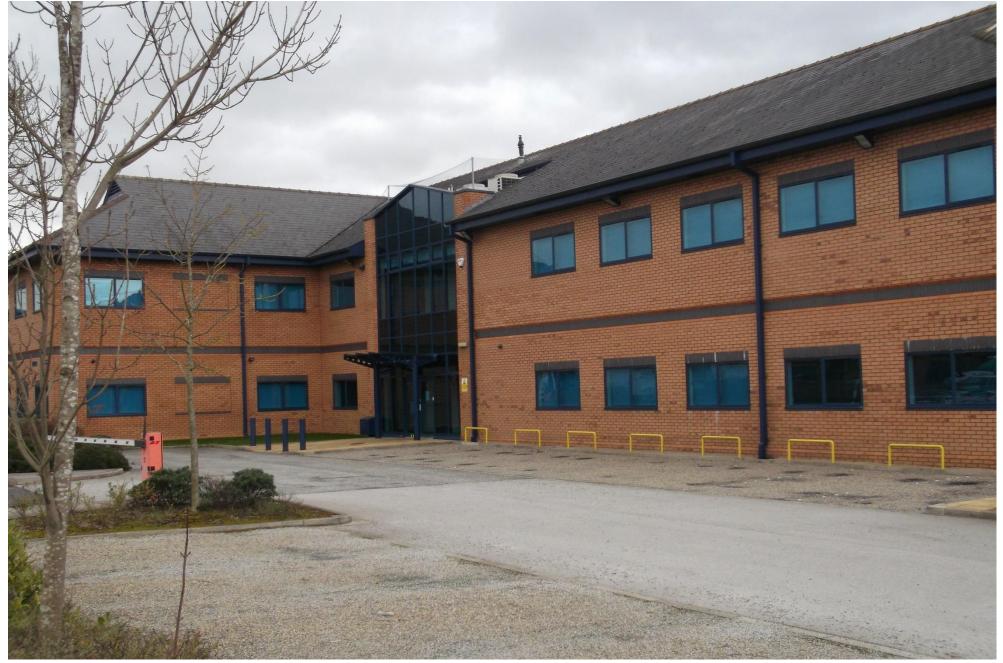

19/02738/FULM - Etas Ltd, Bacchus House, Link Road Court, Osbaldwick Link Road, Osbaldwick, York

## Proposed change of use from offices (Use Class B1) to health care unit (Use Class D1), and single storey extension and flat roof canopy to the north west elevation.



#### Front Elevation



CITY OF YORK COUNCIL

# Site of Proposed Extension





### Existing Car Park (1)





#### Existing Car park (2)





#### Access to Osbaldwick Link Road, Site on Left

CITY OF

C O U N C I L

DI



Neighbouring buildings, Site on Right





#### Site Location Plan







City of York Council Area Planning Sub Committee Meeting - 20th August 2020

#### Existing Site Layout





#### **Existing Elevations**

CITY OF

COUNCIL









SCALE BAR 1:10

∗∢

Å 5Þ



City of York Council Area Planning Sub Committee Meeting - 20th August 2020

≁

SECTION KEY



| DECEMBER 2019  |                                                                                                                                                        |          |
|----------------|------------------------------------