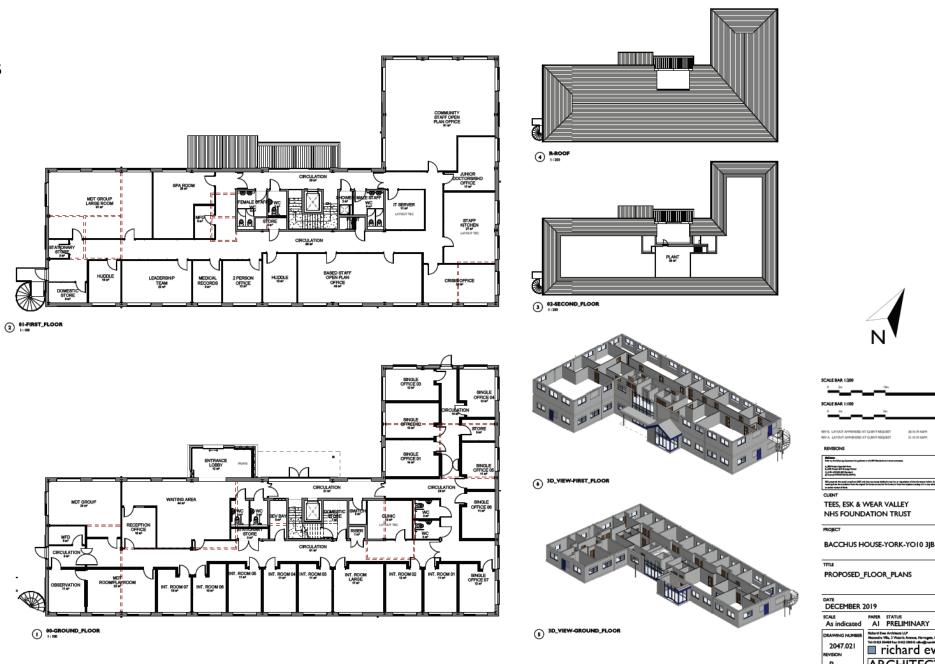

#### **Proposed Floor Plans**

City of York Council Area Planning Sub Committee Meeting - 20th August 2020

PROPOSED\_FLOOR\_PLANS

Ν

28.10.19 AS/H 21.10.19 AS/H