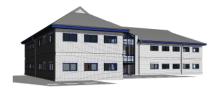

19/02738/FULM - Etas Ltd, Bacchus House, Link Road Court, Osbaldwick Link Road, Osbaldwick, York

## Proposed change of use from offices (Use Class B1) to health care unit (Use Class D1), and single storey extension and flat roof canopy to the north west elevation.



#### Front Elevation



CITY OF YORK COUNCIL

# Site of Proposed Extension





### Existing Car Park (1)





#### Existing Car park (2)





#### Access to Osbaldwick Link Road, Site on Left

CITY OF

C O U N C I L

DI



Neighbouring buildings, Site on Right





#### Site Location Plan







City of York Council Area Planning Sub Committee Meeting - 20th August 2020

#### Existing Site Layout





#### **Existing Elevations**

CITY OF

COUNCIL









SCALE BAR 1:10

∗∢

Å 5Þ



City of York Council Area Planning Sub Committee Meeting - 20th August 2020

≁

SECTION KEY



| DECEMBER 2019  |                                                                                                                                                        |          |
|----------------|--------------------------------------------------------------------------------------------------------------------------------------------------------|----------|
| SCALE          | PAPER                                                                                                                                                  | STATUS   |
| As indicated   | AI