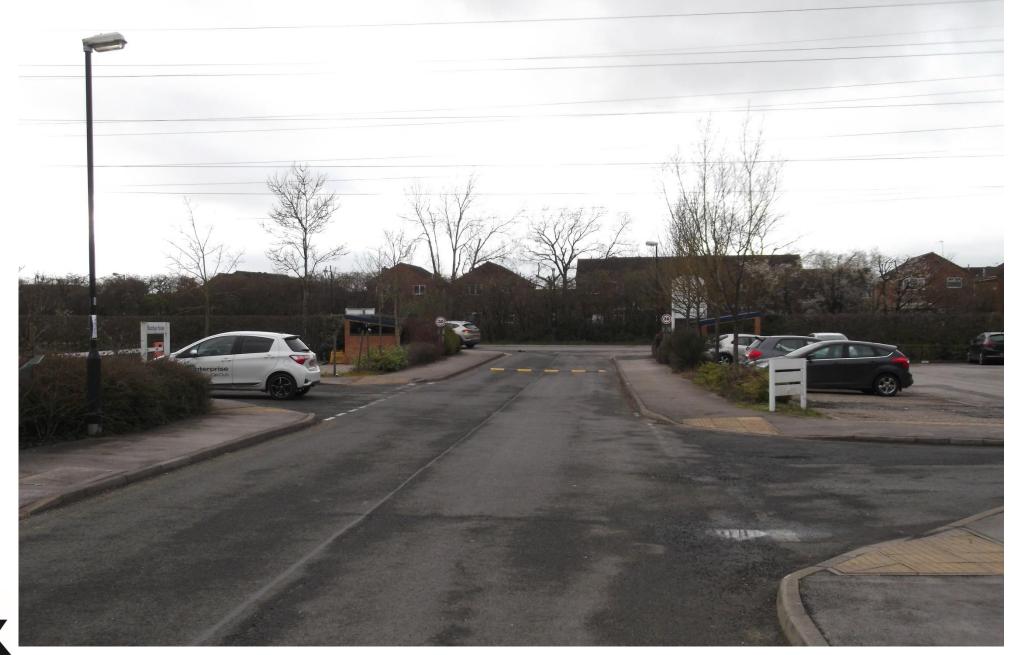

19/02738/FULM - Etas Ltd, Bacchus House, Link Road Court, Osbaldwick Link Road, Osbaldwick, York

## Proposed change of use from offices (Use Class B1) to health care unit (Use Class D1), and single storey extension and flat roof canopy to the north west elevation.



#### Front Elevation



CITY OF YORK COUNCIL

# Site of Proposed Extension





### Existing Car Park (1)





#### Existing Car park (2)





#### Access to Osbaldwick Link Road, Site on Left

CITY OF

C O U N C I L

DI



Neighbouring buildings, Site on Right





#### Site Location Plan







City of York Council Area Planning Sub Committee Meeting - 20th August 2020

#### Existing Site Layout





#### **Existing Elevations**

CITY OF

COUNCIL









SCALE BAR 1:10

∗∢

Å 5Þ



City of York Council Area Planning Sub Committee Meeting - 20th August 2020

≁

SECTION KEY



| DECEMBER 2019  |                                                                                                                                                        |          |
|----------------|--------------------------------------------------------------------------------------------------------------------------------------------------------|----------|
| SCALE          | PAPER