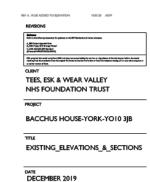

ourt, Osbaldwick Link Road, Osbaldwick, York

## Proposed change of use from offices (Use Class B1) to health care unit (Use Class D1), and single storey extension and flat roof canopy to the north west elevation.



#### Front Elevation



CITY OF YORK COUNCIL

# Site of Proposed Extension





### Existing Car Park (1)





#### Existing Car park (2)





#### Access to Osbaldwick Link Road, Site on Left

CITY OF

C O U N C I L

DI



Neighbouring buildings, Site on Right





#### Site Location Plan







City of York Council Area Planning Sub Committee Meeting - 20th August 2020

#### Existing Site Layout





#### **Existing Elevations**

CITY OF

COUNCIL









SCALE BAR 1:10

∗∢

Å 5Þ



City of York Council Area Planning Sub Committee Meeting - 20th August 2020

≁

SECTION KEY



| DECEMBER 2019  |                                                                                                                                                        |          |
|----------------|--------------------------------------------------------------------------------------------------------------------------------------------------------|----------|
| SCALE          | PAPER                                                                                                                                                  | STATUS   |
| As indicated   | AI                                                                                                                                                     | PLANNING |
| DRAWING NUMBER | Roburd Ever Architects LLP<br>Assessfer VBL 3 V