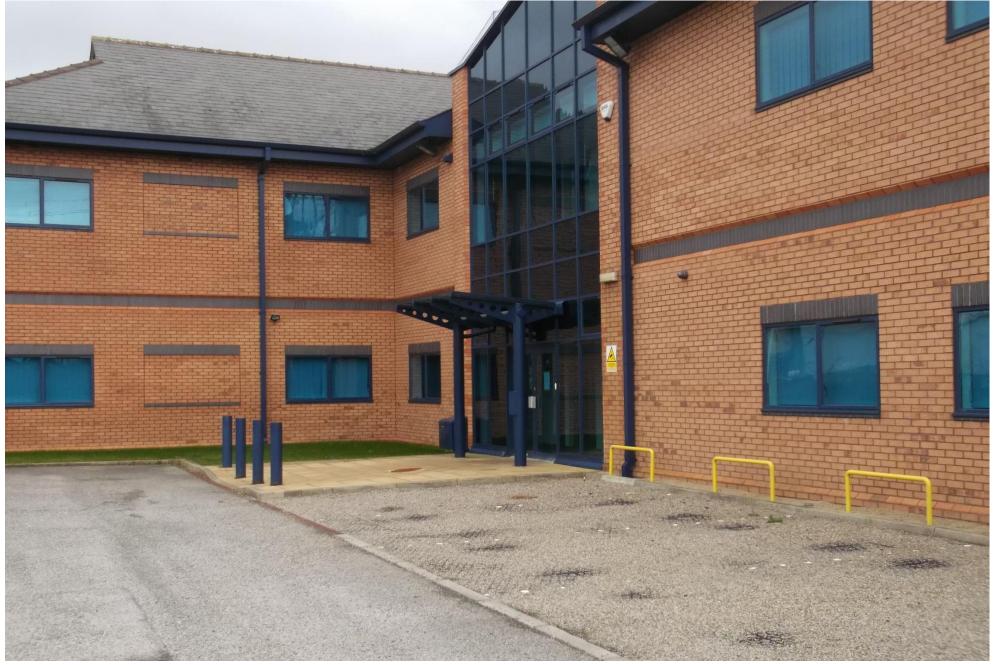

19/02738/FULM - Etas Ltd, Bacchus House, Link Road Court, Osbaldwick Link Road, Osbaldwick, York

## Proposed change of use from offices (Use Class B1) to health care unit (Use Class D1), and single storey extension and flat roof canopy to the north west elevation.



#### Front Elevation



CITY OF YORK COUNCIL

# Site of Proposed Extension





### Existing Car Park (1)





#### Existing Car park (2)





#### Access to Osbaldwick Link Road, Site on Left

CITY OF

C O U N C I L

DI



Neighbouring buildings, Site on Right





#### Site Location Plan







City of York Council Area Planning Sub Committee Meeting - 20th August 2020

#### Existing Site Layout





#### **Existing Elevations**

CITY OF

COUNCIL









SCALE BAR 1:10

∗∢

Å 5Þ



City of York Council Area Planning Sub Committee Meeting - 20th August 2020

≁

SECTION KEY



| DECEMBER 2019  |                                                                                                                                                        |          |
|----------------|------------------------------------------------------------------------------------------