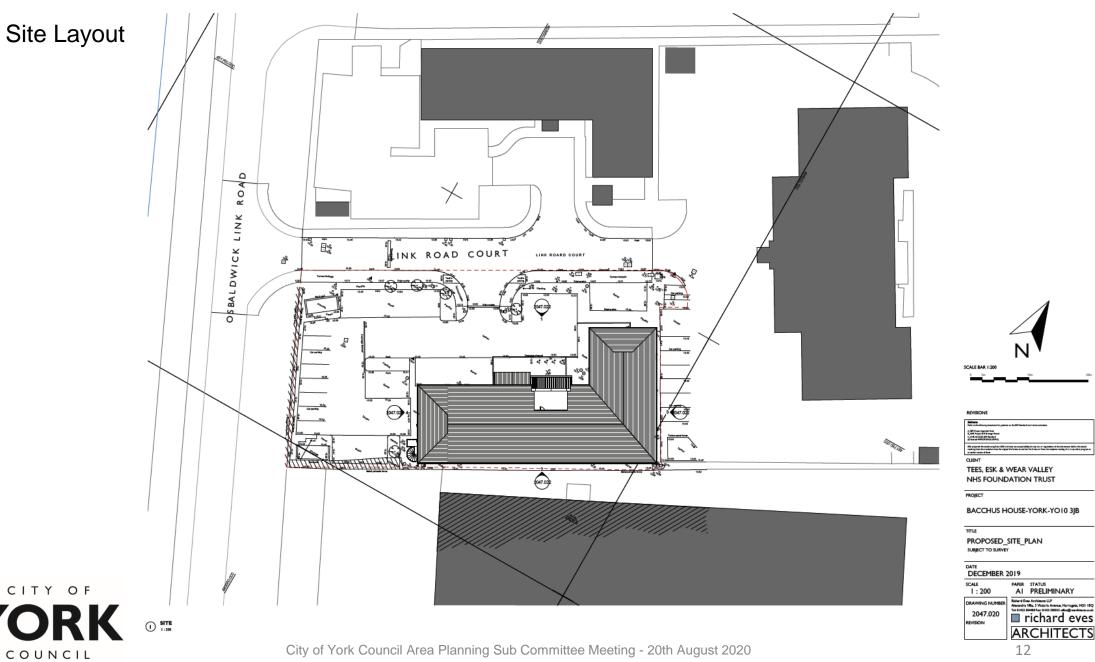

<br>richard eves |          |
| 2047.012       |                                                                                                                                                        |          |
| REVISION       |                                                                                                                                                        |          |
| Δ              | ΔR                                                                                                                                                     | CHITECTS |
| ~              |                                                                                                                                                        |          |

#### **Existing Floor Plans**









#### **Proposed Elevations**

























)

SECTION KEY





**Å** ⁵⊳



∗∢



City of York Council Area Planning Sub Committee Meeting - 20th August 2020



#### **Proposed Floor Plans**





City of York Council Area Planning Sub Committee Meeting - 20th August 2020

PROPOSED\_FLOOR\_PLANS

Ν

28.10.19 AS/H 21.10.19 AS/H

#### DATE DECEMBER 2019 AI PRELIMINARY SCALE As indicated RAWING NUMB ichard Dies Architects LLP Iesandra VIIIa, 3 Victoria Avenus 2047.021 richard eves ARCHITECTS в 14



City of York Council Area Planning Sub Committee Meeting - 20th August 2020